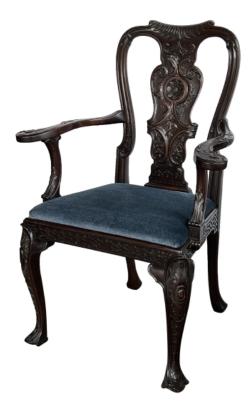

## Antique George II Style Carved Mahogany Arm Chair

## <u>1880</u>

the open cartouche-shaped back with elaborately carved vasiform splat profusely carved with rocaille, C-scrolls and floral motifs above a drop-in seat with mohair upholstery; flanked by supported S-scrolled arms with lively floral carving; the seat rail with carved fretwork design; all raised on similarly carved cabriole legs ending in a trifid pad foot; finish professionally refreshed; new mohair upholstery; good antique condition with even wear and patina

Height: 41.5" Seat height: 20" arm: 28" Width: 29.25" Depth: 23" Diameter: Drop: