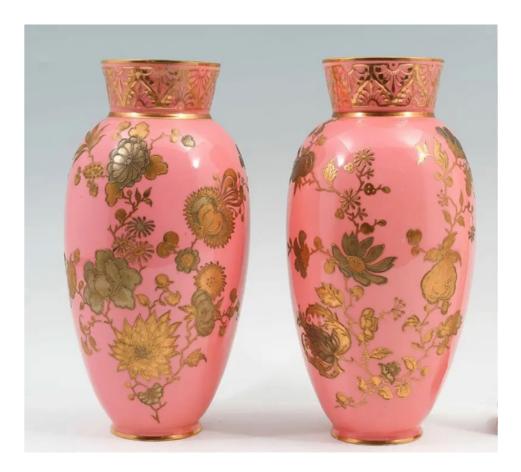

## Pair Enameled Royal Crown Derby Pink Porcelain Vases with Gilt Decoration dated 1893

A pair of Royal Crown Derby vases ca. 1893 having relief gilt floral and fruit motif encircling the bodies with Art Nouveau pattern at the flared necks, all on a pink ground; each having an iron red overglaze Derby Crown mark with interlacing D's above cypher indicating year 1893; gentle wear commensurate with age including slight wear to gilding; one minuscule fleabite at lower edge of one vase; slight crazing along bottom edge of one vase.

Height: 9.75" Seat height: Width: Depth: Diameter: 4.75" Drop: