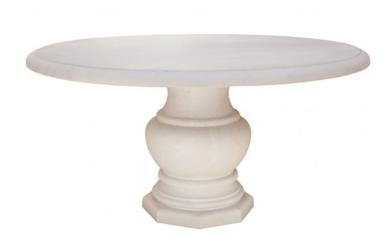

## **French Limestone Round Table with Baluster Base - Custom Sizes Available** <u>modern</u>

Also available in Belgian Bluestone, Custom Sizes are available; the classically-inspired table is comprised of a thick round top with dupont edge and baluster-form support on an octagonal plinth. New with only minimal wear expected; table is ideal for exterior design projects, but also for indoor use. Due to the custom nature of each table, the finish and color may have a slight variation;

Height: 30.5" Seat height: Width: Depth: Diameter: 60" Drop:

> 1700 sixteenth street at kansas street san francisco, ca 94103 parking in front of the entrance on kansas street t 415 864-6895 • f 415 864-6896 • e info@epocasf.com • www.epocasf.com hours: monday through friday 9 to 5 and by appointment.