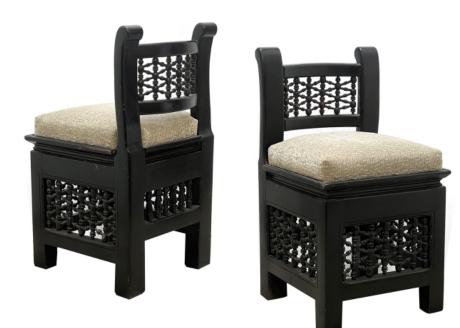

## Pair of Ebonized Moroccan Musicians Chairs

## First half 20th Century

each diminutive chair with upright stiles flanking an openwork splat above a drop-in upholstered seat; raised on thick legs all joined by similar openwork panels; good vintage condition with some wear to surface; newly upholstered

Height: 26" Seat height: 17.5" Width: 14.25" Depth: 14" Diameter: Drop:

> 1700 sixteenth street at kansas street san francisco, ca 94103 parking in front of the entrance on kansas street t 415 864-6895 • f 415 864-6896 • e info@epocasf.com • www.epocasf.com hours: monday through friday 9 to 5 and by appointment.