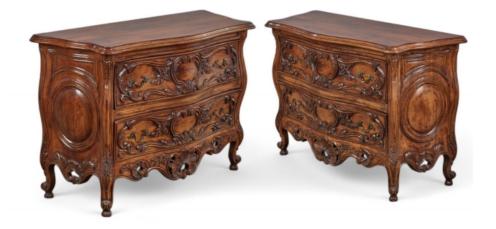

## Pair of Louis XV Provincial Style Hand-carved Two-drawer Commodes/Chests

## late 20th Century

excellent quality reproductions, each with serpentine shaped top above a conforming bombe-form body fitted with two drawers over a pierced rocaille-carved apron all raised on scrolled supports; the drawer fronts with graceful hand-carved surface depicting elegant scrollwork and floral vines all flanked by shaped side panels centering circular reserves; richly-colored patina with intentionally distressed finish to imitate age; good overall condition with light wear; refreshed finish

Height: 31" Seat height: Width: 45" Depth: 19" Diameter: Drop: