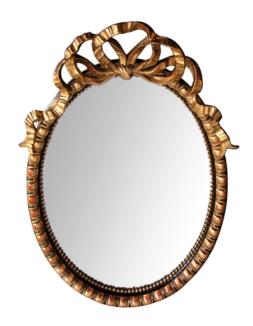

## 2024

napoleon iii ebonized and giltwood oval mirror with bold carved ribbon crest *Circa 1880* 

of exceptional quality, the oval beveled mirror within a conforming frame of egg and dart molding with beaded slip; all surmounted by a dramatic carved giltwood ribbon; patination to surface and age to original mercury plate

Height: 40" Seat height: Width: 30" Depth: 8 1/2" Diameter: Drop:

> 1700 sixteenth street at kansas street san francisco, ca 94103 parking in front of the entrance on kansas street t 415 864-6895 • f 415 864-6896 • e info@epocasf.com • www.epocasf.com hours: monday through friday 9 to 5 and by appointment.