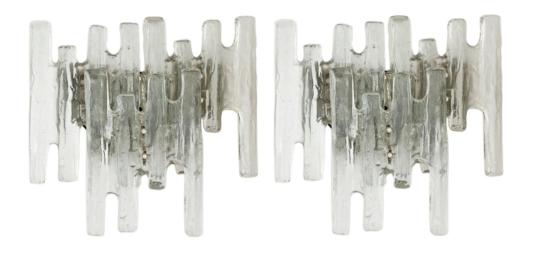

## 2244

**Pair of Austrian 1960's Clear Glass ''Ice Block'' Wall Sconces; by J.T. Kalmar** *circa 1960* 

each with chrome back plate fitted with three glass "ice block" shaped elements of radiating form; the two outer elements are removable; professionally rewired; excellent condition with no chips or cracks; some patina to chrome

Height: 12.5" Seat height: Width: 13" Depth: 4.5" Diameter: Drop:

> 1700 sixteenth street at kansas street san francisco, ca 94103 parking in front of the entrance on kansas street t 415 864-6895 • f 415 864-6896 • e info@epocasf.com • www.epocasf.com hours: monday through friday 9 to 5 and by appointment.