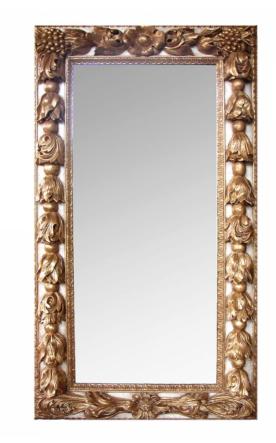

## 2584

a large-scaled and deeply-carved continental baroque style ivory painted and parcel-gilt rectangular mirror

## <u>circa 1850</u>

the original rectangular plate surrounded by a deeply, well-carved frame of robust cascading laurel leaves; the crest and lower rail with lively foliage, stylized flowers and grapes; antiquing to plate; patination to later paint and gilding.

Height: 76 1/2" Seat height: Width: 42 1/4" Depth: 4 1/2" Diameter: Drop:

> 1700 sixteenth street at kansas street san francisco, ca 94103 parking in front of the entrance on kansas street t 415 864-6895 • f 415 864-6896 • e info@epocasf.com • www.epocasf.com hours: monday through friday 9 to 5 and by appointment.