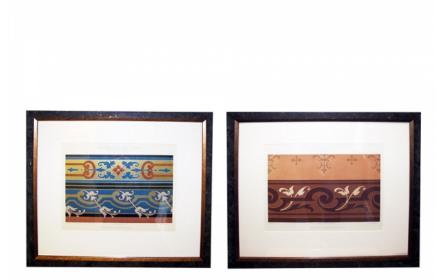

## 1772

A Boldly Rendered Pair of French Art Nouveau Prints of Architectural Interior and Exterior Details

## 19th century

A Boldly Rendered Pair of French Art Nouveau Prints of Architectural Interior and Exterior Details by Ernest David; newly matted and framed.

Height: 25" x 23" Seat height: Width: Depth: Diameter: Drop: