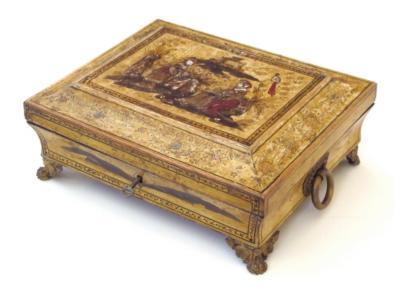

## **Rare English Regency Yellow-lacquered Japanned Jewelry/Trinket Box**

## <u>circa 1810</u>

the splayed top centering a tranquil landscape scene; resting on a conforming body raised on gilt metal feet and flanked by bold ring handles; overall wear.

Height: 4" Seat height: Width: 10 1/4" Depth: 8 1/4" Diameter: Drop: