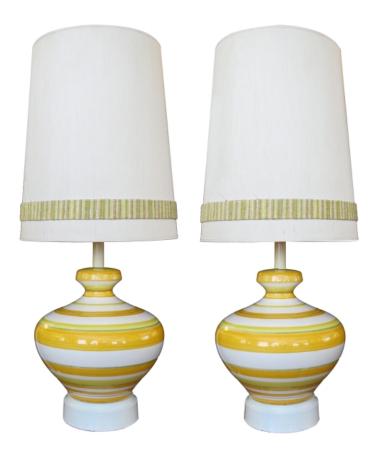

## 20th century & antique furnishings

3904

a vibrant and large-scaled pair of italian 1960's ovoid-shaped ceramic lamps with bold horizontal striping

<u>1960's</u>

each portly lamp with horizontal banding; raised on a tole base; excellent condition; some soiling to original shades.

Height: 40 1/2" (top of shade); 17" (top of lamp) Seat height: Width: Depth: Diameter: 15" at widest point Drop:

> 1700 sixteenth street at kansas street san francisco, ca 94103 parking in front of the entrance on kansas street t 415 864-6895 • f 415 864-6896 • e info@epocasf.com • www.epocasf.com hours: monday through friday 9 to 5 and by appointment.