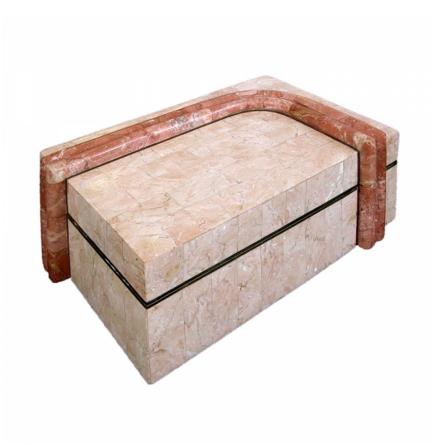

## 60257

a striking american 1960's peach-colored marble-veneered rectangular box, by maitland smith <u>1960's</u>

the rectangular hinged lid resting on a conforming body with brass stringing; the box adorned with raised piping of contrasting marble; excellent condition.

Height: 5 1/4" Seat height: Width: 12 1/2" Depth: 8 1/2" Diameter: Drop:

> 1700 sixteenth street at kansas street san francisco, ca 94103 parking in front of the entrance on kansas street t 415 864-6895 • f 415 864-6896 • e info@epocasf.com • www.epocasf.com hours: monday through friday 9 to 5 and by appointment.