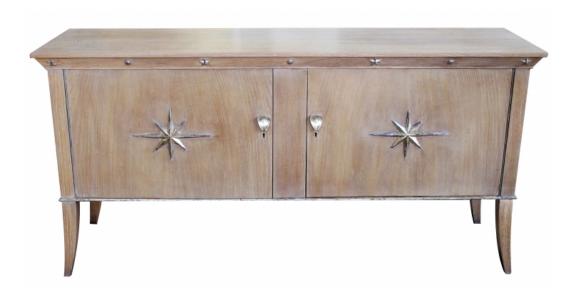

## 3874

a stylish french mid-century 2-door cerused oak sideboard with silver-leaf star relief motifs  $\underline{1950's}$ 

the solid cabinet with rectangular top above an apron with applied bosses and star motifs over a body fitted with 2 doors adorned with bodly-scaled raised stars; raised on elegant splayed supports *Height:*  $27 \ 1/2''$ 

Seat height: Width: 55 1/2" Depth: 16" Diameter: Drop: \$7,800

> 1700 sixteenth street at kansas street san francisco, ca 94103 parking in front of the entrance on kansas street t 415 864-6895 • f 415 864-6896 • e info@epocasf.com • www.epocasf.com hours: monday through friday 9 to 5 and by appointment.