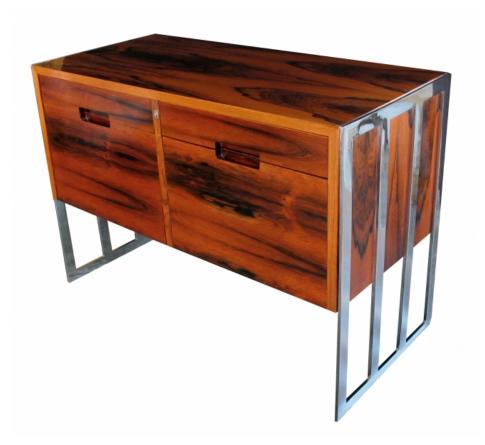

## 4229

a chic danish 1970's jacaranda wood 2-drawer cabinet with chrome supports <u>1950's</u>

the richly patinated and well-figured cabinet of exotic jacaranda wood fitted with 2 drawers; raised on slatted chrome supports; excellent condition with minor rubbing to chrome

Height: 29.25" Seat height: Width: 40.75" Depth: 19" Diameter: Drop: \$7,800

> 1700 sixteenth street at kansas street san francisco, ca 94103 parking in front of the entrance on kansas street t 415 864-6895 • f 415 864-6896 • e info@epocasf.com • www.epocasf.com hours: monday through friday 9 to 5 and by appointment.