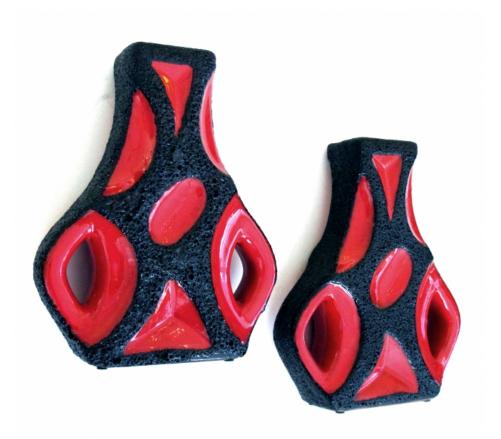

## 4285

a shapely pair of west german roth keramik art pottery 'fat lava' guitar vases with red glaze *circa 1970* 

each with square mouth above a bulbous body all in a thick lava glaze with red glazed reserves; one with original label; excellent condition with no chips or cracks

Height: 12" Seat height: Width: 9.5" Depth: 3" Diameter: Drop: \$1,800

> 1700 sixteenth street at kansas street san francisco, ca 94103 parking in front of the entrance on kansas street t 415 864-6895 • f 415 864-6896 • e info@epocasf.com • www.epocasf.com hours: monday through friday 9 to 5 and by appointment.