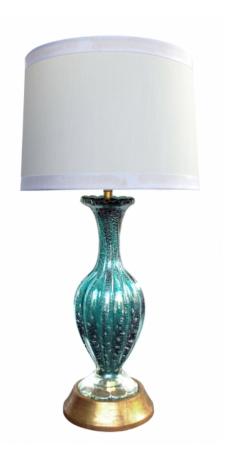

## 20th century & antique furnishings

4373

a luminous murano mid-century teal art glass silver a venturine lamp by barovier & to so  $\underline{1950's}$ 

of ribbed baluster form with splayed scalloped foot resting on a giltwood base; excellent condition; rewired

Height: 29" (top of shade) 17.5" (top of glass) Seat height: Width: Depth: Diameter: 7" Drop: \$2,400

> 1700 sixteenth street at kansas street san francisco, ca 94103 parking in front of the entrance on kansas street t 415 864-6895 • f 415 864-6896 • e info@epocasf.com • www.epocasf.com hours: monday through friday 9 to 5 and by appointment.