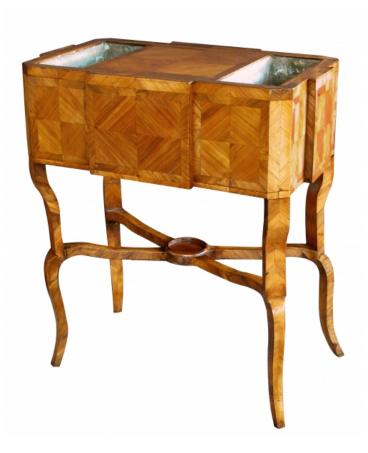

## 4398

a shapely and warmly-patinated french transitional rectangular kingwood-veneered rafraichissoir *circa 1770* 

the shaped top wit 2 zinc-lined compartments over a deep apron; raised on cabriole supports joined by a shaped stretcher; excellent restored condition

Height: 25.25" Seat height: Width: 21.25" Depth: 12.5" Diameter: Drop: \$3,500

> 1700 sixteenth street at kansas street san francisco, ca 94103 parking in front of the entrance on kansas street t 415 864-6895 • f 415 864-6896 • e info@epocasf.com • www.epocasf.com hours: monday through friday 9 to 5 and by appointment.