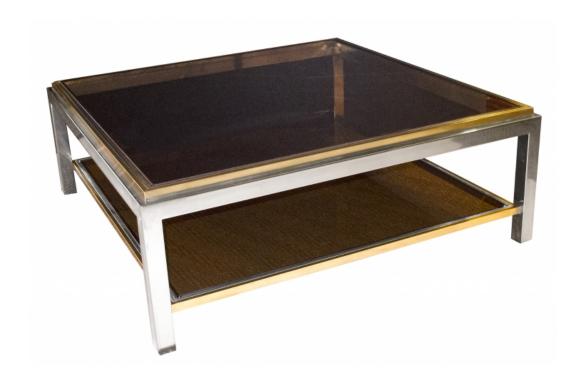

## 50071

a good quality french 1970's signed jean charles square brass and nickel coffee table with smoked glass top and lower shelf

## <u>1970's</u>

the large square inset glass top in a polished nickel and patinated brass frame raised on quadrangular supports joined by a lower glass shelf; excellent vintage condition with overall even wear and patina; signed 'Jean Charles"; Jean Charles Furniture produced a wide range of furniture in Paris over the last century closing in the late 1980's. Jean Charles furniture appears consistently stamped with a logo of 'JC' followed by 'Jean Charles'.