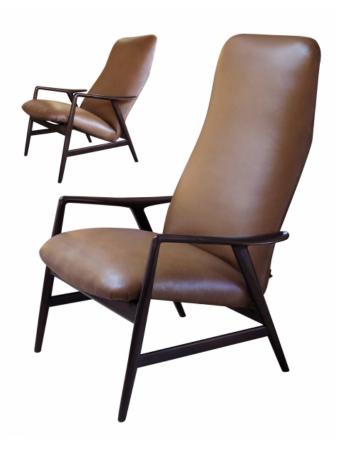

## 4250

a stylish danish modern Alf Svensson for Fritz Hansen 1960's stained teak 2-position reclining lounge chair

## <u>1960's</u>

this hip and very comfortable high back leather-upholstered chair with paddle-form arms and raised on turned supports; new leather upholstery; excellent condition.

Height: 41" (upright position) Seat height: 18 1/2" Width: 29" Depth: 29" (upright position) Diameter: Drop: \$5,500