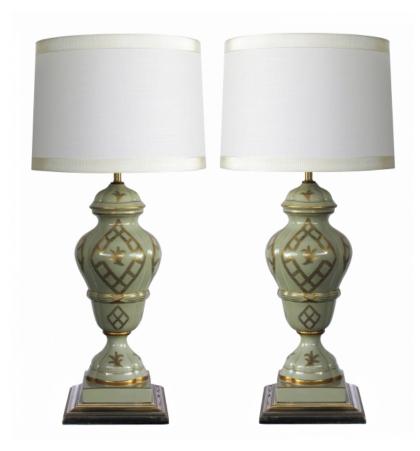

## 4490

a good quality and elegant pair of Marbro Lamp Co. 1960's baluster-form celadon-glazed lamps with gilt decoration

<u>1960's</u>

each of muted celadon glaze decorated with gilt designs; raised on stepped brass bases; excellent condition; rewired

Height: 30" (top of shade) 19" (top of porcelain) Seat height: Width: 8 1/4" (brass base) Depth: 8 1/4" (brass base) Diameter: Drop: \$5,400

> 1700 sixteenth street at kansas street san francisco, ca 94103 parking in front of the entrance on kansas street t 415 864-6895 • f 415 864-6896 • e info@epocasf.com • www.epocasf.com hours: monday through friday 9 to 5 and by appointment.