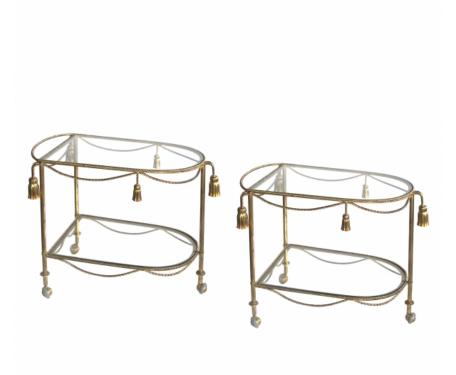

## 60433

a chic pair of italian mid-century hollywood regency gilt tole drinks/bar carts with glass shelves <u>mid-century</u>

each gilt drinks cart with ropetwist frame adorned with swags and tassels; fitted with 2 glass shelves; excellent condition overall even wear

Height: 25 1/4" Seat height: Width: 30 1/4" Depth: 18 3/4" Diameter: Drop: \$6,500

> 1700 sixteenth street at kansas street san francisco, ca 94103 parking in front of the entrance on kansas street t 415 864-6895 • f 415 864-6896 • e info@epocasf.com • www.epocasf.com hours: monday through friday 9 to 5 and by appointment.