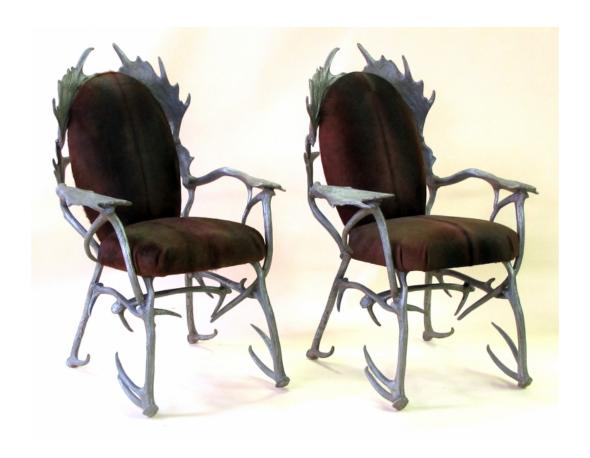

## 4470 Pair of Arthur Court 1970's Aluminum Faux Antler Arm Chairs 1970's

As one person described Arthur Court's San Francisco shop, "it's a world of wonders - elegant and exotic". A new and innovative aluminum casting process led Arthur and Arthur Court Designs into a new era. His unique aluminum furniture and accessories featured cast antler chandeliers, chairs, tables and bookcases. Department stores across the United States brought his aluminum creations to loyal followers and collectors; reupholstered in brown cowhide.

Height: 42" Seat height: Width: 30" Depth: 34" Diameter: Drop: \$9,800