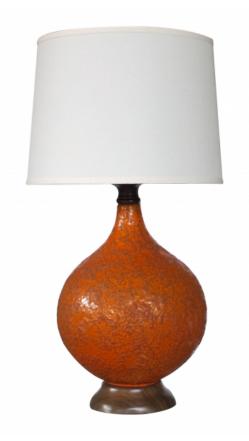

## 60450

a large and iconic american 1960's burnt-orange crater-glazed ceramic lamp <u>1960's</u>

the large bottle-form lamp in a richly-textured burnt-orange crater-glaze; excellent condition with no chips or cracks

Height: 20" (top of ceramic) 34" (top of shade) Seat height: Width: Depth: Diameter: 14" Drop:

\$2,650

1700 sixteenth street at kansas street san francisco, ca 94103 parking in front of the entrance on kansas street t 415 864-6895 • f 415 864-6896 • e info@epocasf.com • www.epocasf.com hours: monday through friday 9 to 5 and by appointment.