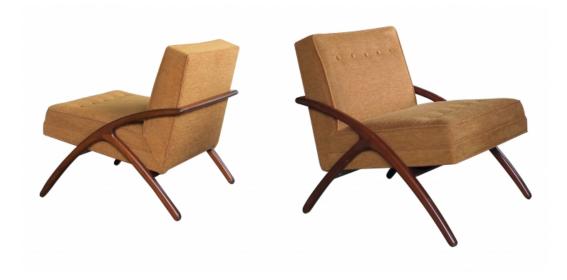

## a sleek and stylish pair of american 1960's ash grasshopper chairs <u>1960's</u>

with elegant lines, each chair with upholstered back and seat resting on a graceful wooden frame with arching legs joined at the back; with splayed legs at the rear; excellent vintage condition with new upholstery

Height: 28" Seat height: 18" Width: 27" Depth: 29" Diameter: Drop: \$7,850

> 1700 sixteenth street at kansas street san francisco, ca 94103 parking in front of the entrance on kansas street t 415 864-6895 • f 415 864-6896 • e info@epocasf.com • www.epocasf.com hours: monday through friday 9 to 5 and by appointment.