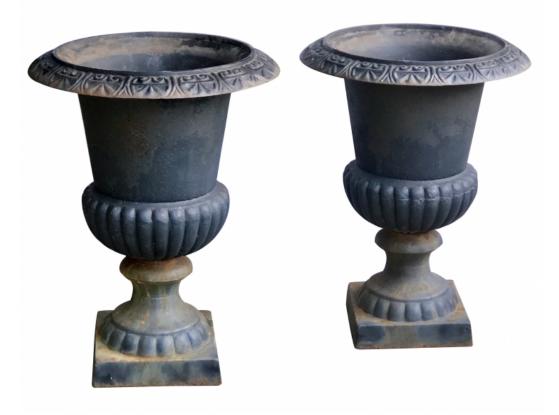

## a strikingly-large pair of french gray-painted iron campagna urns

<u>1st half 20th century</u>

each tall urn with rolled lip above a flared body and lobed mid-section; raised on a splayed base; overall even weathered and oxidized surface

Height: 26 1/2" Seat height: Width: Depth: Diameter: 19 1/2" Drop: \$4,500

> 1700 sixteenth street at kansas street san francisco, ca 94103 parking in front of the entrance on kansas street t 415 864-6895 • f 415 864-6896 • e info@epocasf.com • www.epocasf.com hours: monday through friday 9 to 5 and by appointment.