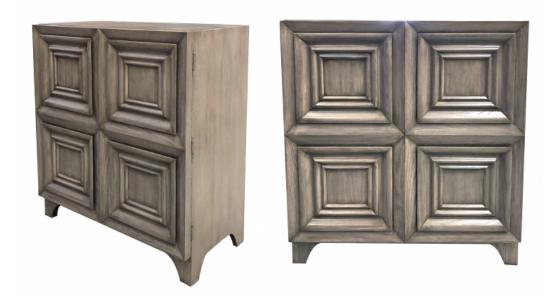

## 4615

a handsome pair of american mid-century solid gray-cerused oak dressing cabinets with coffered bi-fold doors

## *mid-century*

each solid cabinet with bi-fold doors adorned with coffered panels opening to reveal 5 long drawers; excellent condition *Height: 40"* 

Seat height: Width: 36" Depth: 18" Diameter: Drop: \$14,850