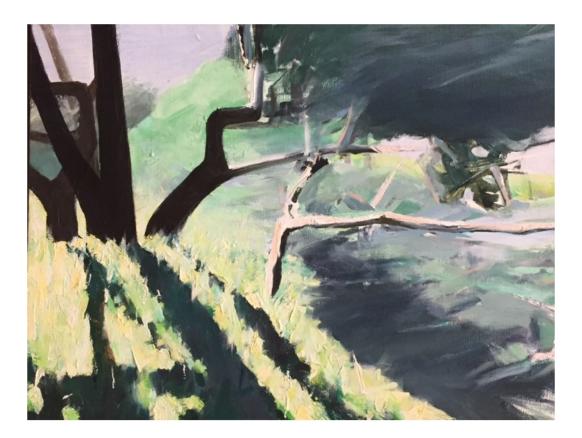

## land's end 2006 #13 - oil on canvas by william stanisich, san francisco; signed and framed <a href="https://dated.2006">dated 2006</a>

Land's End Series – oil on canvas and watercolor on paper 2001 – 2018; a series of oil and watercolor paintings of Land's End, San Francisco, CA; artist William Stanisich captures memories from boyhood to adulthood the "astonishing beauty" of the landscape of Land's End with its wind whipped trees and branches and natural cathedrals, creating 'magical spaces that are lit from above and glow from within, creating a kaleidoscope of colors and shapes". William Stanisich born in 1947 in Cheyenne, Wyoming and raised in San Francisco, received his BA from Yale College (1969), attended courses at the San Francisco Art Institute (1964-5 and 1970), taught painting at the Urban School of San Francisco (1972-2001) and currently is a full-time painter here in San Francisco. His paintings have been seen in solo and group exhibitions such as San Francisco Museum of Modern Art Artists Gallery; Galerie Beckel-Odille-Boicos, Paris; San Francisco Conservatory of Music/Chamber Music West; and were featured in the film American Gigolo, Paramount Pictures (1979), besides being in private and public collections here and abroad. A collection of William's paintings can also be seen at the Andra Norris Gallery in Burlingame, CA. Height: 9" Seat height: Width: 12" Depth: Diameter: 1700 sixteenth street at kansas street san francisco, ca 94103