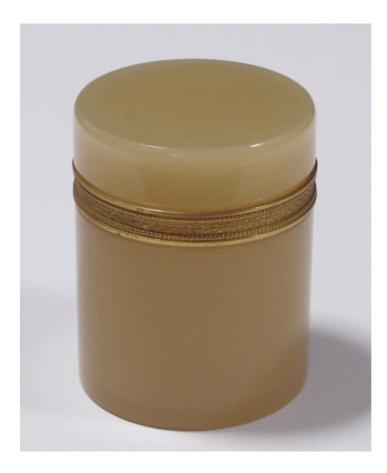

## 4716

an elegant french ecru-colored opaline bijouterie/trinket jar with gilt-bronze mounts *late 19th century* 

this beautiful jar in an unusual ecru-colored glass having a finely chased gilt-bronze band with raised foliate decoration; the very smooth glass surface is in excellent condition with no chips or cracks *Height: 4 1/2''* 

Seat height: Width: Depth: Diameter: 3 1/2" Drop: \$875

> 1700 sixteenth street at kansas street san francisco, ca 94103 parking in front of the entrance on kansas street t 415 864-6895 • f 415 864-6896 • e info@epocasf.com • www.epocasf.com hours: monday through friday 9 to 5 and by appointment.