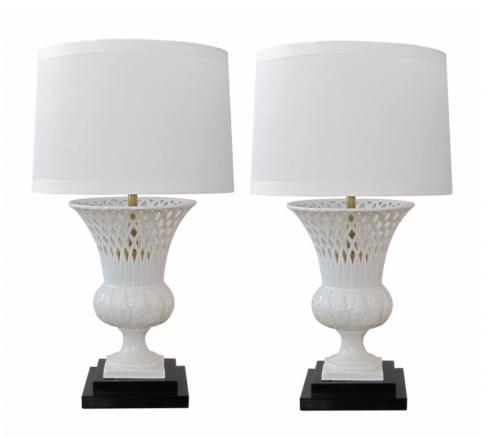

## an elegant pair of italian white-glazed basket-weave urn-form porcelain lamps $\underline{1950's}$

a stylish pair of italian white-glazed urns with over-scaled flared reticulated neck over a bulbous midsection with raised foliate decoration; raised on a splayed base resting on a black lacquer wooden plinth; excellent vintage condition with custom wooden base; rewired

Height: 16" (top of porcelain) 28" (top of shade) Seat height: Width: Depth: Diameter: 10" Drop: \$3,800

> 1700 sixteenth street at kansas street san francisco, ca 94103 parking in front of the entrance on kansas street t 415 864-6895 • f 415 864-6896 • e info@epocasf.com • www.epocasf.com hours: monday through friday 9 to 5 and by appointment.