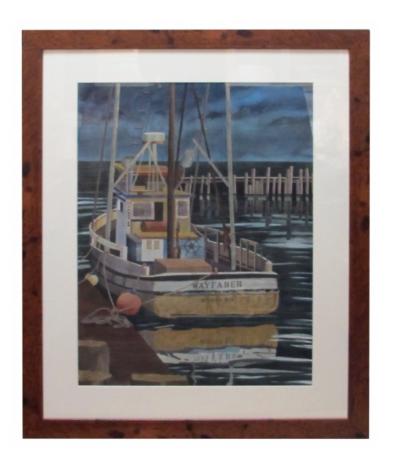

## 70032 Watercolor on Paper 'Wayfarer, Noyo Harbor, California by Michael Dunlavey 2017

from the artist: Old fishing boats have always fascinated me. those on the verge of falling apart, and sinking into the sea seem to call me, and I cannot pass one by without shooting a photograph as inspiration for a future painting. I seek to capture their essence, in a time less hurried, a calmness of spirit. I want to preserve their beauty. Michael Dunlavey is a true watercolor master learning his craft first from his father as a boy then receiving his B.A. and Masters in Art from California State University,

Sacramento

Height: 40"

Seat height:

Width: 32"

Depth:

Diameter:

Drop:

\$5,925