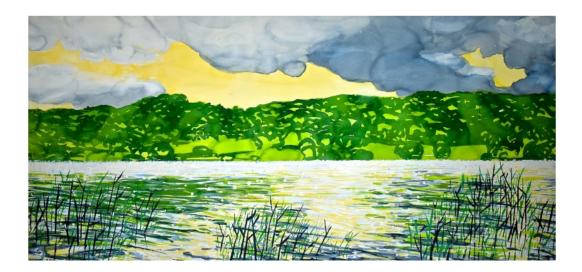

## 70041

At Grasmere - #1 1996, Lake District Series, England (watercolor on paper) by william stanisich, san francisco; signed and framed

<u>1996</u>

Bill Stanisich first encountered England's Lake District through the poetry of Wordsworth and Coleridge. Upon visiting the area in the 1990's, Stanisich was stunned by the beauty and dramatic light, and the ever-present and often foreboding clouds. In these paintings, he was attracted to the play of light and shadow on the water - a theme he has often returned to