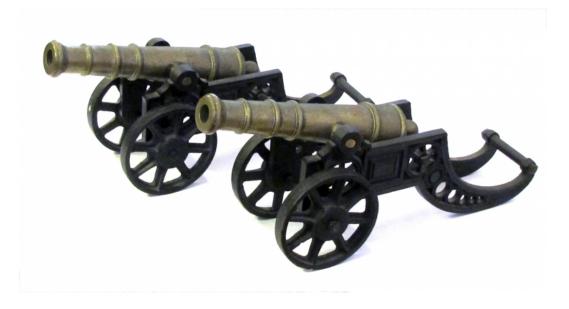

## 4753

a finely rendered pair of english victorian brass ornamental signal cannons on cast iron carriages <u>1900</u>

each with solid brass tilting barrel resting on a heavy-weight carriage with working wheels; finely and realistically decorated; excellent antique condition with overall even wear and patination

Height: 8" Seat height: Width: 17 1/4" Depth: 5 1/2" Diameter: Drop: \$2,650

> 1700 sixteenth street at kansas street san francisco, ca 94103 parking in front of the entrance on kansas street t 415 864-6895 • f 415 864-6896 • e info@epocasf.com • www.epocasf.com hours: monday through friday 9 to 5 and by appointment.