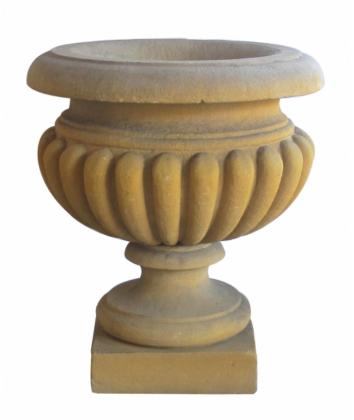

## 60498

A Large-scaled French Neoclassical Style Carved Limestone Lobed Urns (3 Available) <u>modern</u>

each boldly-scaled urn with rolled lip above a gadrooned body all over a splayed base and square plinth; 3 urns available, 1 of lighter color; chipped and weathered surface

Height: 24" Seat height: Width: Depth: Diameter: 21 3/4" Drop: \$3,200

> 1700 sixteenth street at kansas street san francisco, ca 94103 parking in front of the entrance on kansas street t 415 864-6895 • f 415 864-6896 • e info@epocasf.com • www.epocasf.com hours: monday through friday 9 to 5 and by appointment.