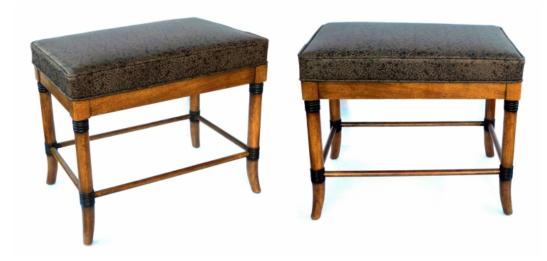

## A Handsome Pair of American 1960's Ash Faux Bamboo Rectangular Stools/Benches <u>1960'</u>

each with an embossed leather box seat above an ash frame with plain frieze apron raised on faux bamboo splayed legs all joined by a perimeter stretcher; excellent vintage condition; professionally polished and reupholstered

Height: 18" Seat height: Width: 21" Depth: 14.5" Diameter: Drop: \$5,850

> 1700 sixteenth street at kansas street san francisco, ca 94103 parking in front of the entrance on kansas street t 415 864-6895 • f 415 864-6896 • e info@epocasf.com • www.epocasf.com hours: monday through friday 9 to 5 and by appointment.