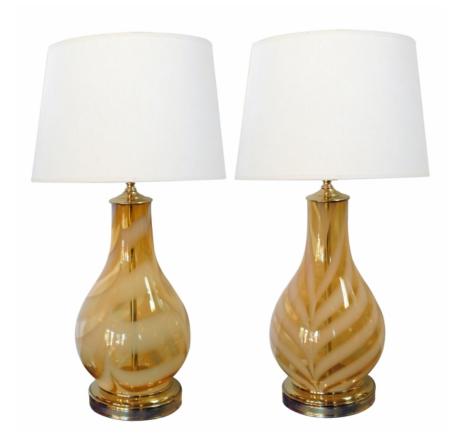

## 4897

A Shapely Pair of 1970's Murano Butterscotch Art Glass Bottle-form Lamps Infused with White Swirls

## <u>1970's</u>

each with cylindrical neck above a bulbous body all in a clear golden glass infused with translucent white swirls; refurbished with new brass caps and bases; rewired; excellent vintage condition. *Height: 15.5" (top of glass) 28.5" (top of shade)* 