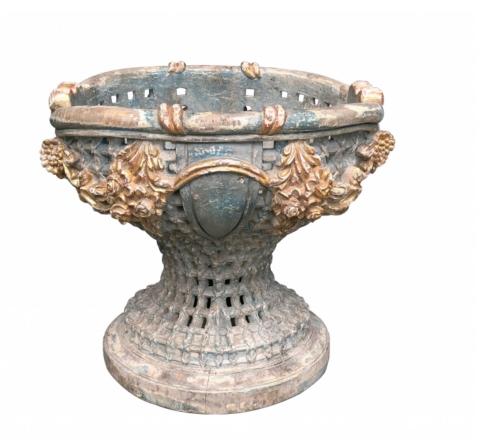

## **4817**

A Large and Well-carved Italian Baroque Style Painted and Parcel-gilt Reticulated Urn *circa 1900* 

the oval openwork bowl adorned with floral swags; raised on a splayed openwork base; beautiful overall wear and patina to paint and gilding

Height: 17" Seat height: Width: 19" Depth: 18" Diameter: Drop: \$2,250

> 1700 sixteenth street at kansas street san francisco, ca 94103 parking in front of the entrance on kansas street t 415 864-6895 • f 415 864-6896 • e info@epocasf.com • www.epocasf.com hours: monday through friday 9 to 5 and by appointment.