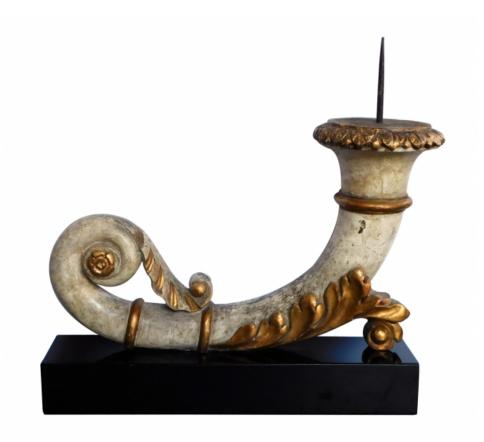

## A Robust Italian Neoclassical Ivory Painted and Parcel-gilt Candle Holder

## late 18th Century

of cornucopia form with flared candle holder tapering to a scrolled end; adorned with florets and acanthus leaves all over a later ebonized wooden plinth; ex-collection of Michael Taylor, San Francisco; later plinth; overall patina and wear; refreshed gilding

Height: 22" (top of spike) Seat height: Width: 23" Depth: 5.25" Diameter: Drop: \$2,875

> 1700 sixteenth street at kansas street san francisco, ca 94103 parking in front of the entrance on kansas street t 415 864-6895 • f 415 864-6896 • e info@epocasf.com • www.epocasf.com hours: monday through friday 9 to 5 and by appointment.