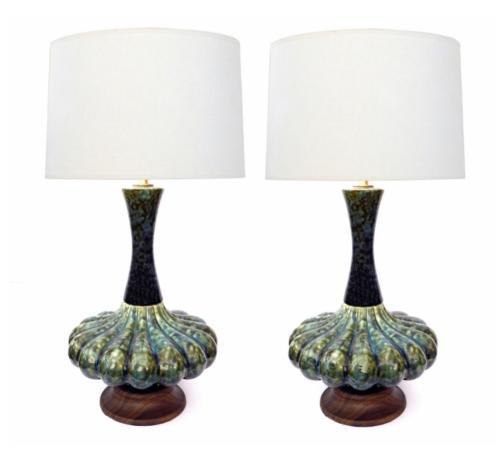

## An Iconic Pair of Mid-Century Green Mottled-Glazed Globular Lamps <u>1950's</u>

each with flared ceramic neck above a gadroon-form body; raised on faux bois metal bases; excellent vintage condition with no chips or cracks; rewired

Height: 17" (top of ceramic) 28" (top of shade) Seat height: Width: Depth: Diameter: 11" Drop: \$3,750

> 1700 sixteenth street at kansas street san francisco, ca 94103 parking in front of the entrance on kansas street t 415 864-6895 • f 415 864-6896 • e info@epocasf.com • www.epocasf.com hours: monday through friday 9 to 5 and by appointment.