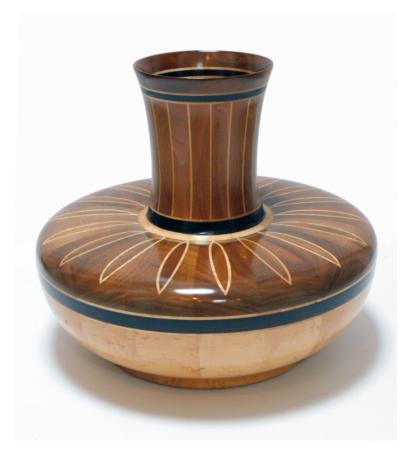

## A Well-crafted 1960's Folk Art Mixed-wood Inlaid Vessel

## <u>1960's</u>

this handsome one-of-a-kind hand-crafted vase of beautifully figured walnut and birdseye maple; good vintage condition with professional repair to base of neck

Height: 12" Seat height: Width: Depth: Diameter: 14.25" Drop: \$2,550