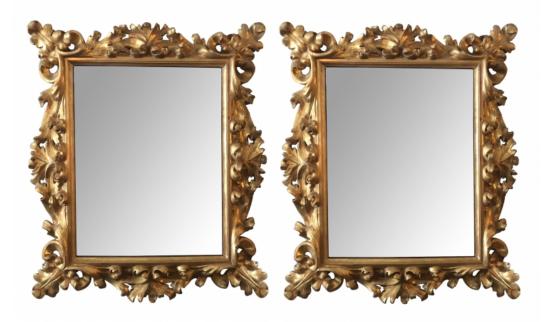

## **Impressive Pair of Florentine Baroque Giltwood Mirrors**

<u>circa 1800</u>

each boldly-carved rectangular frame of lively scrolling acanthus leaves; age to later plates; even rubbing to gilded surface; some chipping and surface cracks

Height: 52" Seat height: Width: 45.5" Depth: 3" Diameter: Drop: \$18,500

> 1700 sixteenth street at kansas street san francisco, ca 94103 parking in front of the entrance on kansas street t 415 864-6895 • f 415 864-6896 • e info@epocasf.com • www.epocasf.com hours: monday through friday 9 to 5 and by appointment.