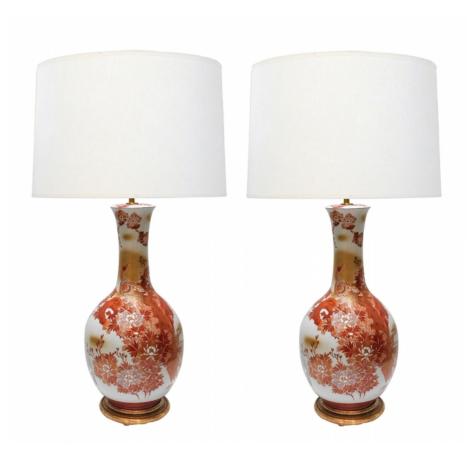

## Large Pair of Japanese Kutani Porcelain Lamps 1960's

each large bottle-form lamp with iron-red decoration of elegant peacocks in a lush floral landscape setting; raised on giltwood bases; originally purchased at the Plaza House, Okinawa, Japan in 1964; minor wear with no chips or cracks; rewired; bases re-gilded

Height: 21.75" (top of porcelain) 35" (top of shade) Seat height: Width: Depth: Diameter: 10" Drop: \$4,250

> 1700 sixteenth street at kansas street san francisco, ca 94103 parking in front of the entrance on kansas street t 415 864-6895 • f 415 864-6896 • e info@epocasf.com • www.epocasf.com hours: monday through friday 9 to 5 and by appointment.