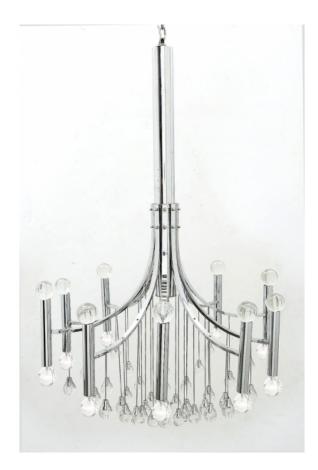

## 5048

Large Italian 1970's Gaetano Sciolari Style Chrome Ten Light Chandelier with Glass Pendants <u>1970's</u>

the chrome fixture with central support emanating 10 splayed arms ending in tubular batons capped by glass spheres with electrical sockets at opposite end; adorned with suspended glass spheres; fitted with 10 chandelier-sized sockets; excellent vintage condition with minor surface wear; re-wired

Height: Seat height: Width: Depth: Diameter: 28" Drop: 42" \$5,850

> 1700 sixteenth street at kansas street san francisco, ca 94103 parking in front of the entrance on kansas street t 415 864-6895 • f 415 864-6896 • e info@epocasf.com • www.epocasf.com hours: monday through friday 9 to 5 and by appointment.