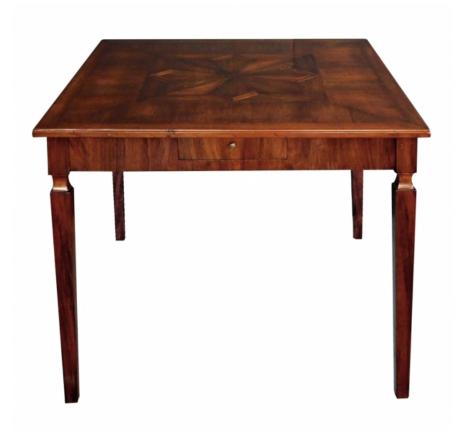

## Italian Neoclassical Style Square 2-drawer Game Table

<u>circa 1910</u>

the square top centering a parquetry inlaid star above an apron fitted with 2 drawers; raised on square tapering supports with waisted neck; good restored condition with professional repairs and refinishing *Height: 30" (26" to bottom of apron)* 

Seat height: Width: 36.25" Depth: 36.25" Diameter: Drop: \$5,200

> 1700 sixteenth street at kansas street san francisco, ca 94103 parking in front of the entrance on kansas street t 415 864-6895 • f 415 864-6896 • e info@epocasf.com • www.epocasf.com hours: monday through friday 9 to 5 and by appointment.