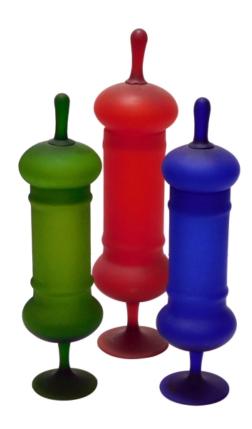

## **5084 Set of Three Carlo Moretti 1960's Satin Glass Apothecary Jars** <u>1960's</u> each of colored satinato glass with domed lids above a cylindrical body over a splayed foot; good vintage condition with one minor chip to green jar lip *Height: 12.5" - 14"*