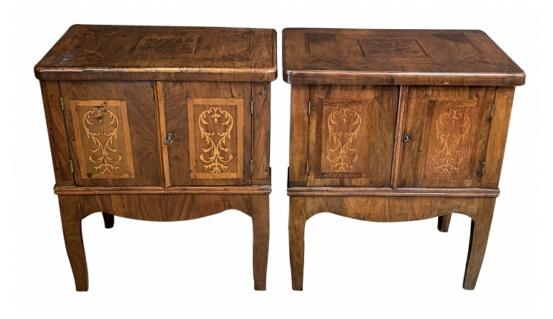

## **Rustic Pair of Italian Neoclassical Style Marquetry 2-Door Bedside Cabinets** *circa 1900*

each constructed of mixed woods with rectangular tops centering an inlaid floral medallion within inlaid spandrels; above a conforming body fitted with two hinged doors centering inlaid floral reserves; above a scalloped apron raised on cabriole legs; one cabinet of later date with slightly darker inlay; good restored condition with overall patina and areas of replaced veneer; refinished surface

Height: 27" Seat height: Width: 23" Depth: 15" Diameter: Drop: \$5,800