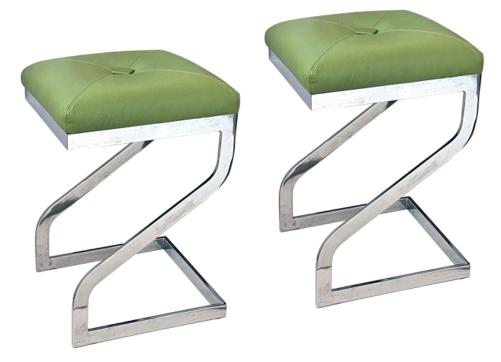

## **Pair of 1970's Z-form Chrome Stools with Apple Green Leather Upholstery** <u>1970's</u>

each with square leather saddle-stitched seat above a Z-form chrome frame; good vintage condition with some rubbing to chrome; new leather upholstery

Height: 25" Seat height: 25" Width: 16.5" Depth: 16.5" Diameter: Drop: \$3,250

> 1700 sixteenth street at kansas street san francisco, ca 94103 parking in front of the entrance on kansas street t 415 864-6895 • f 415 864-6896 • e info@epocasf.com • www.epocasf.com hours: monday through friday 9 to 5 and by appointment.