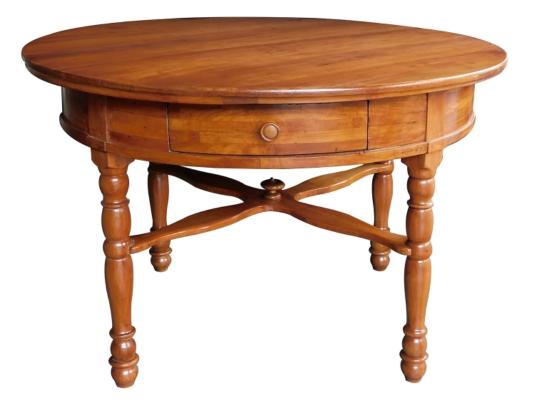

## Large Swiss Cherrywood Single-Drawer Circular Center Table

<u>circa 1900</u>

of warmly patinated cherrywood, the circular top above a deep apron fitted with a single drawer; all raised on turned supports joined by a shaped x-form stretcher; excellent antique condition; professionally polished

Height: 38.75" Seat height: Width: Depth: Diameter: 41.75" Drop: \$8,850

> 1700 sixteenth street at kansas street san francisco, ca 94103 parking in front of the entrance on kansas street t 415 864-6895 • f 415 864-6896 • e info@epocasf.com • www.epocasf.com hours: monday through friday 9 to 5 and by appointment.