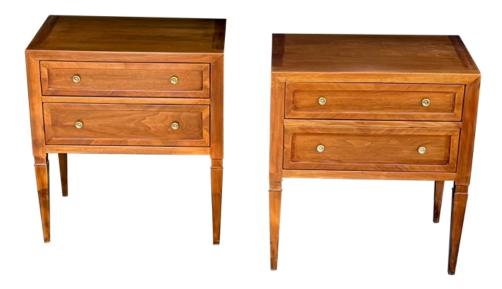

## 5067

**Good Quality Pair of John Stuart 1960's Cherrywood 2-drawer Bedside Chests** <u>1960's</u>

each well constructed chest fitted with 2 drawers with inset reserves and brass pulls; raised on tapering supports; drawer interiors of solid oak; John Stuart furniture labels inside drawers; professionally refinished

Height: 24" Seat height: Width: 22" Depth: 15" Diameter: Drop: \$7,500

> 1700 sixteenth street at kansas street san francisco, ca 94103 parking in front of the entrance on kansas street t 415 864-6895 • f 415 864-6896 • e info@epocasf.com • www.epocasf.com hours: monday through friday 9 to 5 and by appointment.