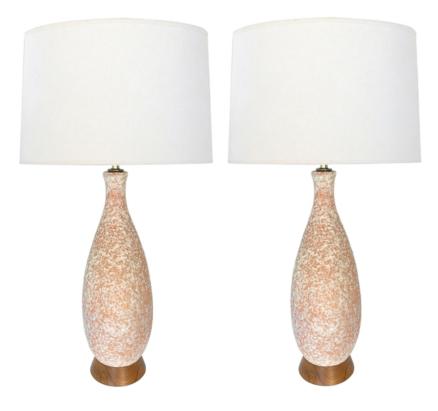

## Pair of 1960's Peach and White Lava Glaze Bottle-form Lamps

<u>1960's</u>

each tall bottle-form lamp with a textured peach and white glaze all over a walnut base; good vintage condition with minor wear; re-wired

Height: 20" (top of ceramic) 32" (top of shade) Seat height: Width: Depth: Diameter: 7" Drop: \$2,850

> 1700 sixteenth street at kansas street san francisco, ca 94103 parking in front of the entrance on kansas street t 415 864-6895 • f 415 864-6896 • e info@epocasf.com • www.epocasf.com hours: monday through friday 9 to 5 and by appointment.