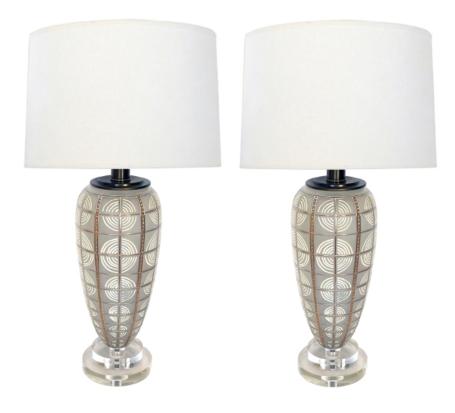

## **Pair of 1960s Frosted Torpedo-form Lamps with Applied Decoration** <u>1960's</u>

each ovoid-form lamp of frosted glass adorned with applied white circles divided by gilded beading; raised on a later stepped Lucite base; good vintage condition with minor wear; re-wired

Height: 14.5" (top of glass) Seat height: Width: Depth: Diameter: 6" Drop: \$3,800

> 1700 sixteenth street at kansas street san francisco, ca 94103 parking in front of the entrance on kansas street t 415 864-6895 • f 415 864-6896 • e info@epocasf.com • www.epocasf.com hours: monday through friday 9 to 5 and by appointment.